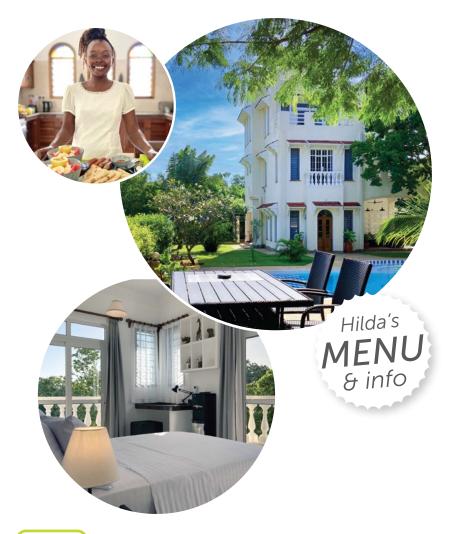

## 🖳 Hilda's Breakfast

Breakfast is served between **7 and 10 am** at your dining table or the terrace outside.

- Fruit salade /Fruit shake / Fruit yoghurt /Fresh juice
- Toasts with: Jam or honey / Eggs /Beans in tomatosauce
- Pancake /Croissant /Sausage
- Coffee /Tea /Milk /Juice
- Please text your 4 choices a half an hour in advance.